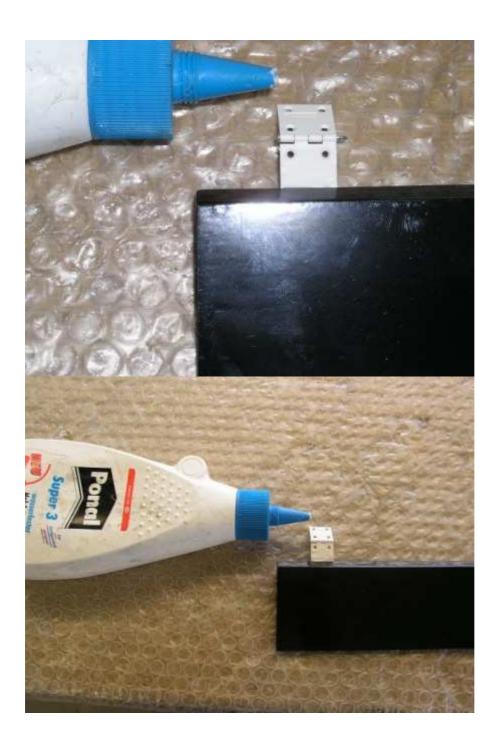

CG: 10mm in front of the lower wings leading edge Please note:

Check lenght of bolts! if necessary cut to length.

Lower wing dowls glue into wing.