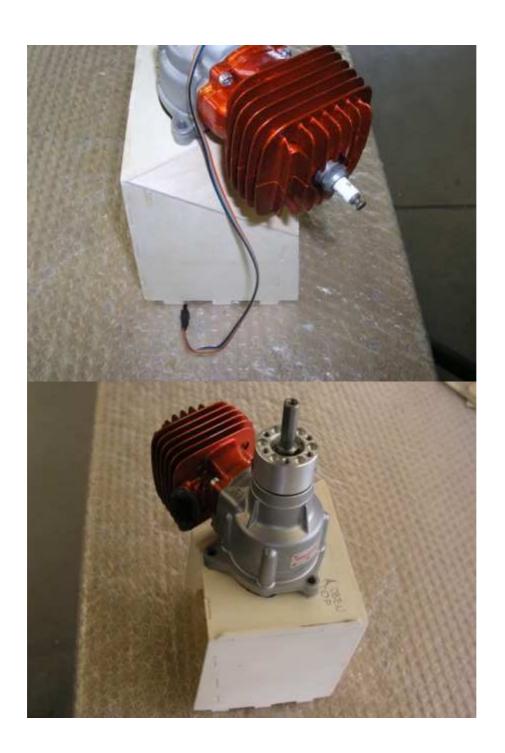

## pcs

| 1      | Fuselage                   |  |  |  |  |  |
|--------|----------------------------|--|--|--|--|--|
| 2      | Wings with ailerons        |  |  |  |  |  |
| 2      | Struts                     |  |  |  |  |  |
| 1      | Canopy                     |  |  |  |  |  |
| 1      | Motor cowling              |  |  |  |  |  |
| 1      | Motor-mount                |  |  |  |  |  |
| 1      | Spinner                    |  |  |  |  |  |
| 1      | Spinner Screw (M4 x 110mm) |  |  |  |  |  |
| 1      | Elevator                   |  |  |  |  |  |
| 1      | Rudder                     |  |  |  |  |  |
| 2 Pack | Bolts                      |  |  |  |  |  |
| 1 Pack | Hinges and rudderhorns     |  |  |  |  |  |
| 1      | Tailwheel assembly         |  |  |  |  |  |
| 1      | Landing gear               |  |  |  |  |  |
| 3      | Wheels                     |  |  |  |  |  |
| 1      | Propeller                  |  |  |  |  |  |
| 1      | Engine with Ignition       |  |  |  |  |  |
| 1      | Exhaust manifold           |  |  |  |  |  |
| 1      | Teflon tube                |  |  |  |  |  |
| 2      | Clamps                     |  |  |  |  |  |
| 1      | Muffler                    |  |  |  |  |  |
| 1      | Fuel tank 250ccm           |  |  |  |  |  |
| 1      | flexible muffler-mount     |  |  |  |  |  |
| 1      | Decals                     |  |  |  |  |  |
|        |                            |  |  |  |  |  |