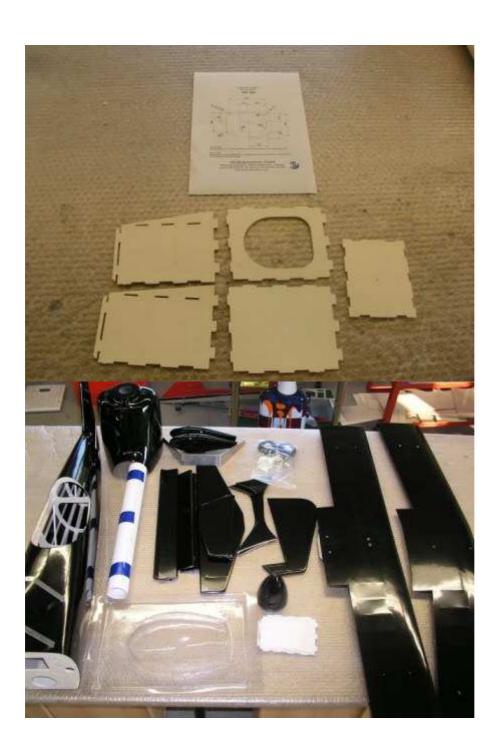

## pcs

| 1      | Fuselage                   |  |  |  |  |  |
|--------|----------------------------|--|--|--|--|--|
| 2      | Wings with ailerons        |  |  |  |  |  |
| 2      | Struts                     |  |  |  |  |  |
| 1      | Canopy                     |  |  |  |  |  |
| 1      | Motor cowling              |  |  |  |  |  |
| 1      | Motor-mount                |  |  |  |  |  |
| 1      | Spinner                    |  |  |  |  |  |
| 1      | Spinner Screw (M4 x 110mm) |  |  |  |  |  |
| 1      | Elevator                   |  |  |  |  |  |
| 1      | Rudder                     |  |  |  |  |  |
| 2 Pack | Bolts                      |  |  |  |  |  |
| 1 Pack | Hinges and rudderhorns     |  |  |  |  |  |
| 1      | Tailwheel assembly         |  |  |  |  |  |
| 1      | Landing gear               |  |  |  |  |  |
| 3      | Wheels                     |  |  |  |  |  |
| 1      | Propeller                  |  |  |  |  |  |
| 1      | Engine with Ignition       |  |  |  |  |  |
| 1      | Exhaust manifold           |  |  |  |  |  |
| 1      | Teflon tube                |  |  |  |  |  |
| 2      | Clamps                     |  |  |  |  |  |
| 1      | Muffler                    |  |  |  |  |  |
| 1      | Fuel tank 250ccm           |  |  |  |  |  |
| 1      | flexible muffler-mount     |  |  |  |  |  |
| 1      | Decals                     |  |  |  |  |  |
|        |                            |  |  |  |  |  |