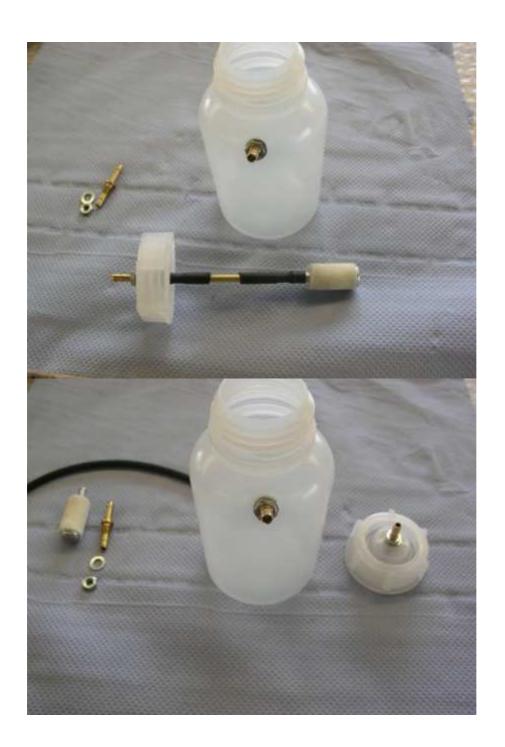

## pcs

| 1      | Fuselage                   |  |  |  |  |  |
|--------|----------------------------|--|--|--|--|--|
| 2      | Wings with ailerons        |  |  |  |  |  |
| 2      | Struts                     |  |  |  |  |  |
| 1      | Canopy                     |  |  |  |  |  |
| 1      | Motor cowling              |  |  |  |  |  |
| 1      | Motor-mount                |  |  |  |  |  |
| 1      | Spinner                    |  |  |  |  |  |
| 1      | Spinner Screw (M4 x 110mm) |  |  |  |  |  |
| 1      | Elevator                   |  |  |  |  |  |
| 1      | Rudder                     |  |  |  |  |  |
| 2 Pack | Bolts                      |  |  |  |  |  |
| 1 Pack | Hinges and rudderhorns     |  |  |  |  |  |
| 1      | Tailwheel assembly         |  |  |  |  |  |
| 1      | Landing gear               |  |  |  |  |  |
| 3      | Wheels                     |  |  |  |  |  |
| 1      | Propeller                  |  |  |  |  |  |
| 1      | Engine with Ignition       |  |  |  |  |  |
| 1      | Exhaust manifold           |  |  |  |  |  |
| 1      | Teflon tube                |  |  |  |  |  |
| 2      | Clamps                     |  |  |  |  |  |
| 1      | Muffler                    |  |  |  |  |  |
| 1      | Fuel tank 250ccm           |  |  |  |  |  |
| 1      | flexible muffler-mount     |  |  |  |  |  |
| 1      | Decals                     |  |  |  |  |  |
|        |                            |  |  |  |  |  |