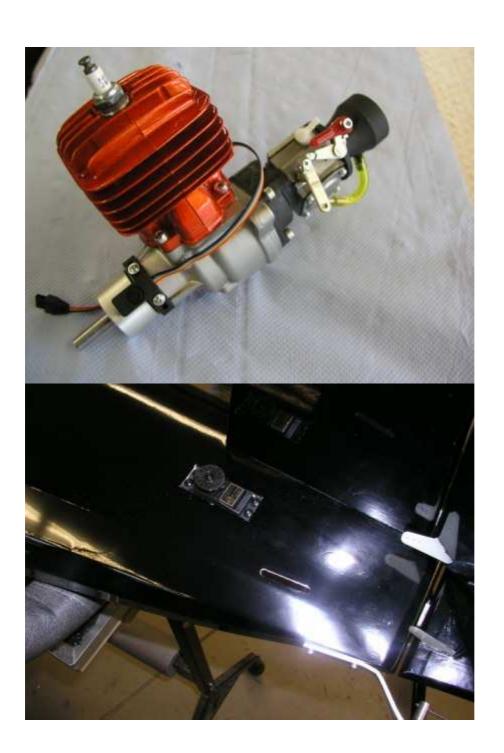

## pcs

| 1      | Fuselage                   |  |  |  |  |  |
|--------|----------------------------|--|--|--|--|--|
| 2      | Wings with ailerons        |  |  |  |  |  |
| 2      | Struts                     |  |  |  |  |  |
| 1      | Canopy                     |  |  |  |  |  |
| 1      | Motor cowling              |  |  |  |  |  |
| 1      | Motor-mount                |  |  |  |  |  |
| 1      | Spinner                    |  |  |  |  |  |
| 1      | Spinner Screw (M4 x 110mm) |  |  |  |  |  |
| 1      | Elevator                   |  |  |  |  |  |
| 1      | Rudder                     |  |  |  |  |  |
| 2 Pack | Bolts                      |  |  |  |  |  |
| 1 Pack | Hinges and rudderhorns     |  |  |  |  |  |
| 1      | Tailwheel assembly         |  |  |  |  |  |
| 1      | Landing gear               |  |  |  |  |  |
| 3      | Wheels                     |  |  |  |  |  |
| 1      | Propeller                  |  |  |  |  |  |
| 1      | Engine with Ignition       |  |  |  |  |  |
| 1      | Exhaust manifold           |  |  |  |  |  |
| 1      | Teflon tube                |  |  |  |  |  |
| 2      | Clamps                     |  |  |  |  |  |
| 1      | Muffler                    |  |  |  |  |  |
| 1      | Fuel tank 250ccm           |  |  |  |  |  |
| 1      | flexible muffler-mount     |  |  |  |  |  |
| 1      | Decals                     |  |  |  |  |  |
|        |                            |  |  |  |  |  |