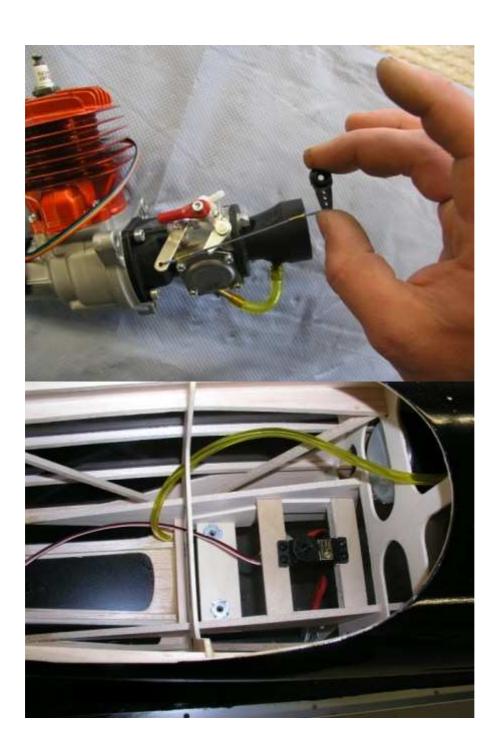

## pcs

| 1      | Fuselage                   |  |  |  |  |  |
|--------|----------------------------|--|--|--|--|--|
| 2      | Wings with ailerons        |  |  |  |  |  |
| 2      | Struts                     |  |  |  |  |  |
| 1      | Canopy                     |  |  |  |  |  |
| 1      | Motor cowling              |  |  |  |  |  |
| 1      | Motor-mount                |  |  |  |  |  |
| 1      | Spinner                    |  |  |  |  |  |
| 1      | Spinner Screw (M4 x 110mm) |  |  |  |  |  |
| 1      | Elevator                   |  |  |  |  |  |
| 1      | Rudder                     |  |  |  |  |  |
| 2 Pack | Bolts                      |  |  |  |  |  |
| 1 Pack | Hinges and rudderhorns     |  |  |  |  |  |
| 1      | Tailwheel assembly         |  |  |  |  |  |
| 1      | Landing gear               |  |  |  |  |  |
| 3      | Wheels                     |  |  |  |  |  |
| 1      | Propeller                  |  |  |  |  |  |
| 1      | Engine with Ignition       |  |  |  |  |  |
| 1      | Exhaust manifold           |  |  |  |  |  |
| 1      | Teflon tube                |  |  |  |  |  |
| 2      | Clamps                     |  |  |  |  |  |
| 1      | Muffler                    |  |  |  |  |  |
| 1      | Fuel tank 250ccm           |  |  |  |  |  |
| 1      | flexible muffler-mount     |  |  |  |  |  |
| 1      | Decals                     |  |  |  |  |  |
|        |                            |  |  |  |  |  |