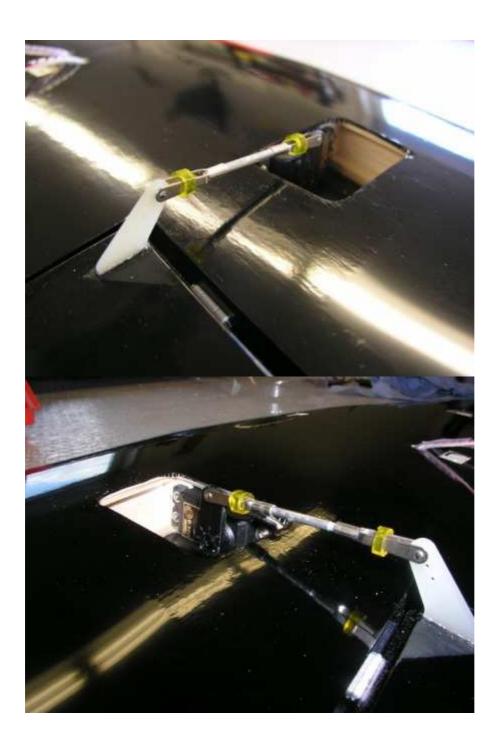

## Packing list "Challenger II"

Jan 06

## pcs

| 1      | Fuselage                   |  |  |  |  |  |
|--------|----------------------------|--|--|--|--|--|
| 2      | Wings with ailerons        |  |  |  |  |  |
| 2      | Struts                     |  |  |  |  |  |
| 1      | Canopy                     |  |  |  |  |  |
| 1      | Motor cowling              |  |  |  |  |  |
| 1      | Motor-mount                |  |  |  |  |  |
| 1      | Spinner                    |  |  |  |  |  |
| 1      | Spinner Screw (M4 x 110mm) |  |  |  |  |  |
| 1      | Elevator                   |  |  |  |  |  |
| 1      | Rudder                     |  |  |  |  |  |
| 2 Pa