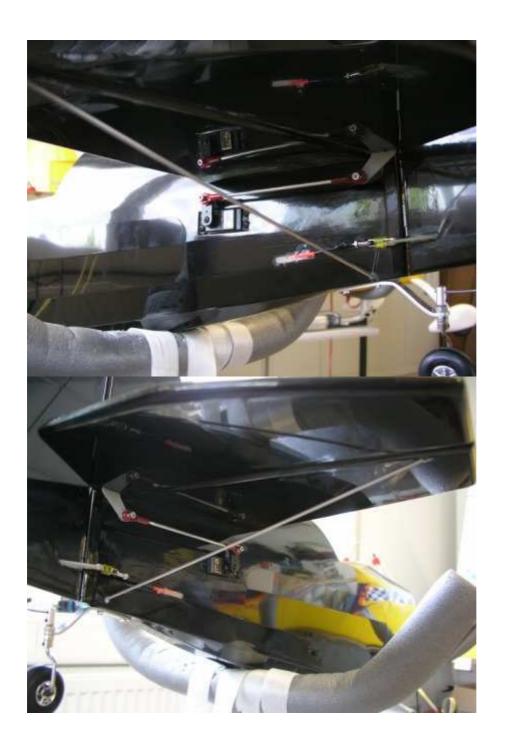

## Packing list "Challenger II"

Jan 06

## pcs

| 1      | Fuselage                   |  |  |  |  |  |
|--------|----------------------------|--|--|--|--|--|
| 2      | Wings with ailerons        |  |  |  |  |  |
| 2      | Struts                     |  |  |  |  |  |
| 1      | Canopy                     |  |  |  |  |  |
| 1      | Motor cowling              |  |  |  |  |  |
| 1      | Motor-mount                |  |  |  |  |  |
| 1      | Spinner                    |  |  |  |  |  |
| 1      | Spinner Screw (M4 x 110mm) |  |  |  |  |  |
| 1      | Elevator                   |  |  |  |  |  |
| 1      | Rudder                     |  |  |  |  |  |
|