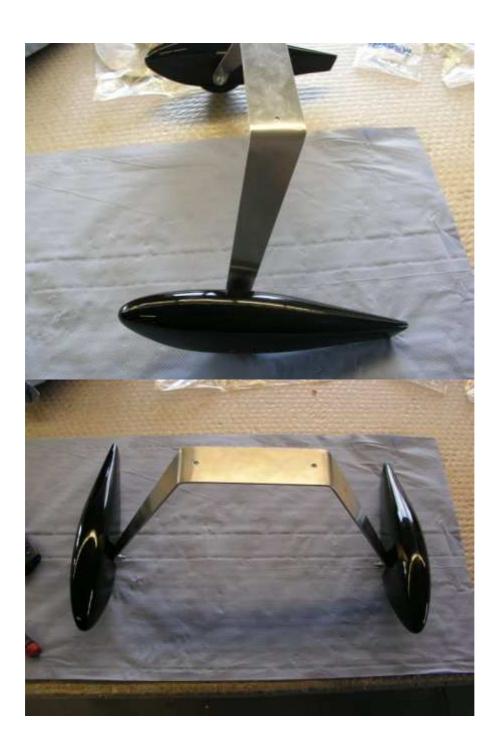

## pcs

| 1      | Fuselage                   |  |  |  |  |  |
|--------|----------------------------|--|--|--|--|--|
| 2      | Wings with ailerons        |  |  |  |  |  |
| 2      | Struts                     |  |  |  |  |  |
| 1      | Canopy                     |  |  |  |  |  |
| 1      | Motor cowling              |  |  |  |  |  |
| 1      | Motor-mount                |  |  |  |  |  |
| 1      | Spinner                    |  |  |  |  |  |
| 1      | Spinner Screw (M4 x 110mm) |  |  |  |  |  |
| 1      | Elevator                   |  |  |  |  |  |
| 1      | Rudder                     |  |  |  |  |  |
| 2 Pack | Bolts                      |  |  |  |  |  |
| 1 Pack | Hinges and rudderhorns     |  |  |  |  |  |
| 1      | Tailwheel assembly         |  |  |  |  |  |
| 1      | Landing gear               |  |  |  |  |  |
| 3      | Wheels                     |  |  |  |  |  |
| 1      | Propeller                  |  |  |  |  |  |
| 1      | Engine with Ignition       |  |  |  |  |  |
| 1      | Exhaust manifold           |  |  |  |  |  |
| 1      | Teflon tube                |  |  |  |  |  |
| 2      | Clamps                     |  |  |  |  |  |
| 1      | Muffler                    |  |  |  |  |  |
| 1      | Fuel tank 250ccm           |  |  |  |  |  |
| 1      | flexible muffler-mount     |  |  |  |  |  |
| 1      | Decals                     |  |  |  |  |  |
|        |                            |  |  |  |  |  |