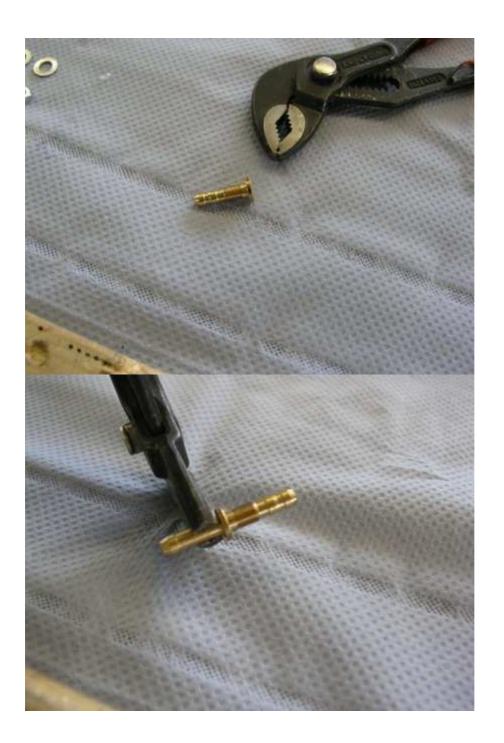

## pcs

| 1      | Fuselage                   |  |  |  |  |  |
|--------|----------------------------|--|--|--|--|--|
| 2      | Wings with ailerons        |  |  |  |  |  |
| 2      | Struts                     |  |  |  |  |  |
| 1      | Canopy                     |  |  |  |  |  |
| 1      | Motor cowling              |  |  |  |  |  |
| 1      | Motor-mount                |  |  |  |  |  |
| 1      | Spinner                    |  |  |  |  |  |
| 1      | Spinner Screw (M4 x 110mm) |  |  |  |  |  |
| 1      | Elevator                   |  |  |  |  |  |
| 1      | Rudder                     |  |  |  |  |  |
| 2 Pack | Bolts                      |  |  |  |  |  |
| 1 Pack | Hinges and rudderhorns     |  |  |  |  |  |
| 1      | Tailwheel assembly         |  |  |  |  |  |
| 1      | Landing gear               |  |  |  |  |  |
| 3      | Wheels                     |  |  |  |  |  |
| 1      | Propeller                  |  |  |  |  |  |
| 1      | Engine with Ignition       |  |  |  |  |  |
| 1      | Exhaust manifold           |  |  |  |  |  |
| 1      | Teflon tube                |  |  |  |  |  |
| 2      | Clamps                     |  |  |  |  |  |
| 1      | Muffler                    |  |  |  |  |  |
| 1      | Fuel tank 250ccm           |  |  |  |  |  |
| 1      | flexible muffler-mount     |  |  |  |  |  |
| 1      | Decals                     |  |  |  |  |  |
|        |                            |  |  |  |  |  |

CG: 10mm in front of the lower wings leading edge Please note:

Check lenght of bolts! if necessary cut to length.

Lower wing dowls glue into wing.