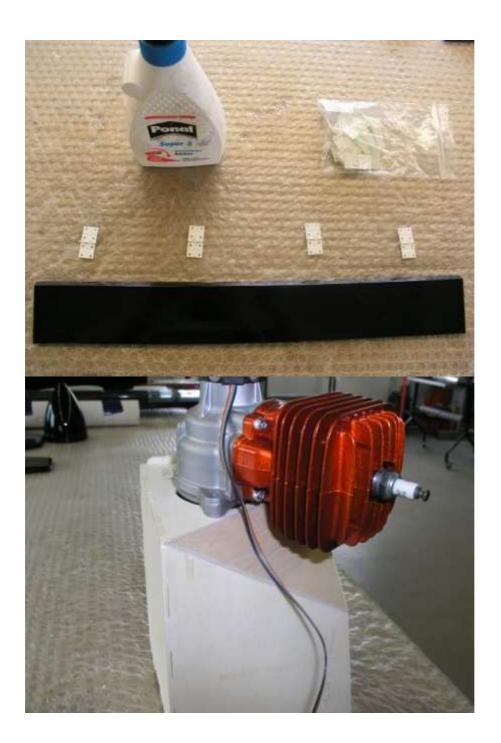

## pcs

| 1      | Fuselage                   |  |  |  |  |  |
|--------|----------------------------|--|--|--|--|--|
| 2      | Wings with ailerons        |  |  |  |  |  |
| 2      | Struts                     |  |  |  |  |  |
| 1      | Canopy                     |  |  |  |  |  |
| 1      | Motor cowling              |  |  |  |  |  |
| 1      | Motor-mount                |  |  |  |  |  |
| 1      | Spinner                    |  |  |  |  |  |
| 1      | Spinner Screw (M4 x 110mm) |  |  |  |  |  |
| 1      | Elevator                   |  |  |  |  |  |
| 1      | Rudder                     |  |  |  |  |  |
| 2 Pack | Bolts                      |  |  |  |  |  |
| 1 Pack | Hinges and rudderhorns     |  |  |  |  |  |
| 1      | Tailwheel assembly         |  |  |  |  |  |
| 1      | Landing gear               |  |  |  |  |  |
| 3      | Wheels                     |  |  |  |  |  |
| 1      | Propeller                  |  |  |  |  |  |
| 1      | Engine with Ignition       |  |  |  |  |  |
| 1      | Exhaust manifold           |  |  |  |  |  |
| 1      | Teflon tube                |  |  |  |  |  |
| 2      | Clamps                     |  |  |  |  |  |
| 1      | Muffler                    |  |  |  |  |  |
| 1      | Fuel tank 250ccm           |  |  |  |  |  |
| 1      | flexible muffler-mount     |  |  |  |  |  |
| 1      | Decals                     |  |  |  |  |  |
|        |                            |  |  |  |  |  |