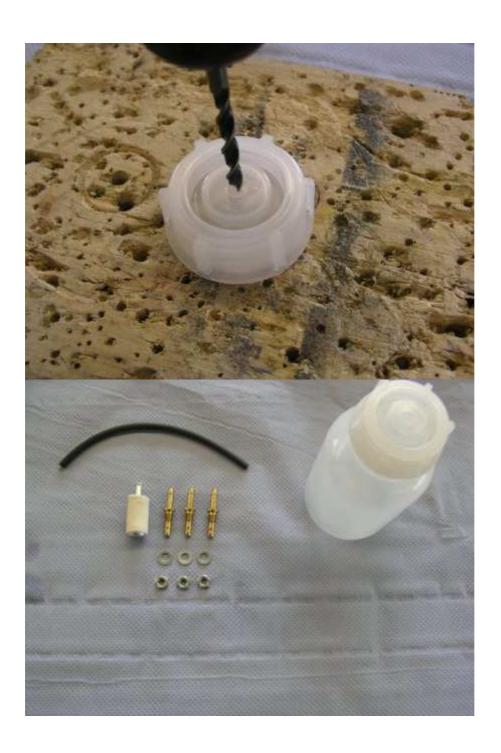

## pcs

| 1      | Fuselage                   |  |  |  |  |  |
|--------|----------------------------|--|--|--|--|--|
| 2      | Wings with ailerons        |  |  |  |  |  |
| 2      | Struts                     |  |  |  |  |  |
| 1      | Canopy                     |  |  |  |  |  |
| 1      | Motor cowling              |  |  |  |  |  |
| 1      | Motor-mount                |  |  |  |  |  |
| 1      | Spinner                    |  |  |  |  |  |
| 1      | Spinner Screw (M4 x 110mm) |  |  |  |  |  |
| 1      | Elevator                   |  |  |  |  |  |
| 1      | Rudder                     |  |  |  |  |  |
| 2 Pack | Bolts                      |  |  |  |  |  |
| 1 Pack | Hinges and rudderhorns     |  |  |  |  |  |
| 1      | Tailwheel assembly         |  |  |  |  |  |
| 1      | Landing gear               |  |  |  |  |  |
| 3      | Wheels                     |  |  |  |  |  |
| 1      | Propeller                  |  |  |  |  |  |
| 1      | Engine with Ignition       |  |  |  |  |  |
| 1      | Exhaust manifold           |  |  |  |  |  |
| 1      | Teflon tube                |  |  |  |  |  |
| 2      | Clamps                     |  |  |  |  |  |
| 1      | Muffler                    |  |  |  |  |  |
| 1      | Fuel tank 250ccm           |  |  |  |  |  |
| 1      | flexible muffler-mount     |  |  |  |  |  |
| 1      | Decals                     |  |  |  |  |  |
|        |                            |  |  |  |  |  |