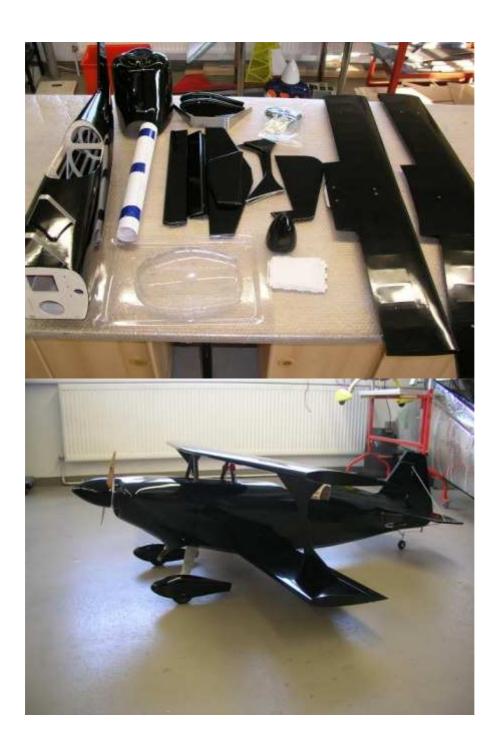

## Packing list "Challenger II"

Jan 06

## pcs

| 1      | Fuselage                   |  |  |  |  |  |
|--------|----------------------------|--|--|--|--|--|
| 2      | Wings with ailerons        |  |  |  |  |  |
| 2      | Struts                     |  |  |  |  |  |
| 1      | Canopy                     |  |  |  |  |  |
| 1      | Motor cowling              |  |  |  |  |  |
| 1      | Motor-mount                |  |  |  |  |  |
| 1      | Spinner                    |  |  |  |  |  |
| 1      | Spinner Screw (M4 x 110mm) |  |  |  |  |  |
| 1      | Elevator                   |  |  |  |  |  |
| 1      | Rudder                     |  |  |  |  |  |
| 2 Pack | Bolts                      |  |  |  |  |  |
| 1 Pack | Hinges and rudderhorns     |  |  |  |  |  |
| 1      | Tailwheel assembly         |  |  |  |  |  |
| 1      | Landing gear               |  |  |  |  |  |
| 3      | Wheels                     |  |  |  |  |  |
| 1      | Propeller                  |  |  |  |  |  |
| 1      | Engine with Ignition       |  |  |  |  |  |
| 1      | Exhaust manifold           |  |  |  |  |  |
| 1      | Teflon tube                |  |  |  |  |  |
| 2      | Clamps                     |  |  |  |  |  |
| 1      | Muffler                    |  |  |  |  |  |
| 1      | Fuel tank 250ccm           |  |  |  |  |  |
| 1      | flexible muffler-mount     |  |  |  |  |  |
| 1      | Decals                     |  |  |  |  |  |
|        |                            |  |  |  |  |  |