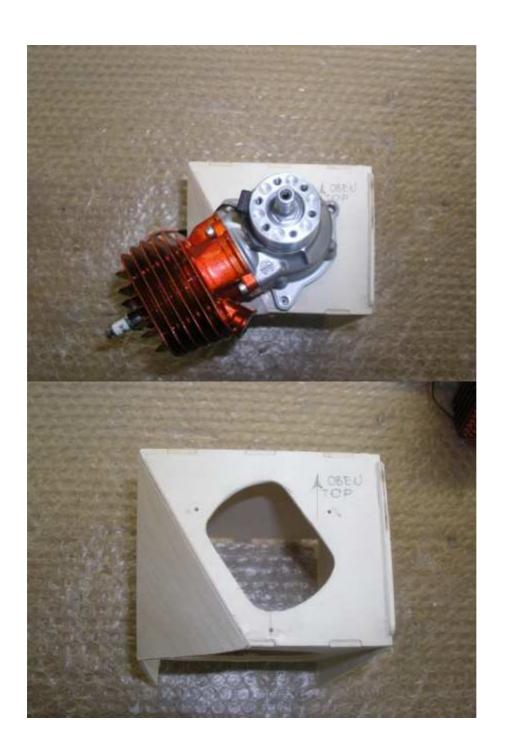

## pcs

| 1      | Fuselage                   |  |  |  |  |  |
|--------|----------------------------|--|--|--|--|--|
| 2      | Wings with ailerons        |  |  |  |  |  |
| 2      | Struts                     |  |  |  |  |  |
| 1      | Canopy                     |  |  |  |  |  |
| 1      | Motor cowling              |  |  |  |  |  |
| 1      | Motor-mount                |  |  |  |  |  |
| 1      | Spinner                    |  |  |  |  |  |
| 1      | Spinner Screw (M4 x 110mm) |  |  |  |  |  |
| 1      | Elevator                   |  |  |  |  |  |
| 1      | Rudder                     |  |  |  |  |  |
| 2 Pack | Bolts                      |  |  |  |  |  |
| 1 Pack | Hinges and rudderhorns     |  |  |  |  |  |
| 1      | Tailwheel assembly         |  |  |  |  |  |
| 1      | Landing gear               |  |  |  |  |  |
| 3      | Wheels                     |  |  |  |  |  |
| 1      | Propeller                  |  |  |  |  |  |
| 1      | Engine with Ignition       |  |  |  |  |  |
| 1      | Exhaust manifold           |  |  |  |  |  |
| 1      | Teflon tube                |  |  |  |  |  |
| 2      | Clamps                     |  |  |  |  |  |
| 1      | Muffler                    |  |  |  |  |  |
| 1      | Fuel tank 250ccm           |  |  |  |  |  |
| 1      | flexible muffler-mount     |  |  |  |  |  |
| 1      | Decals                     |  |  |  |  |  |
|        |                            |  |  |  |  |  |