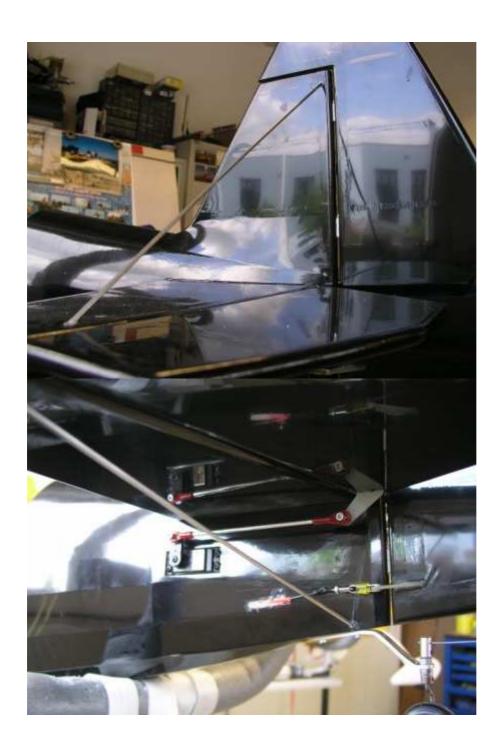

## Packing list "Challenger II"

Jan 06

## pcs

| 1      | Fuselage                   |  |  |  |  |  |
|--------|----------------------------|--|--|--|--|--|
| 2      | Wings with ailerons        |  |  |  |  |  |
| 2      | Struts                     |  |  |  |  |  |
| 1      | Canopy                     |  |  |  |  |  |
| 1      | Motor cowling              |  |  |  |  |  |
| 1      | Motor-mount                |  |  |  |  |  |
| 1      | Spinner                    |  |  |  |  |  |
| 1      | Spinner Screw (M4 x 110mm) |  |  |  |  |  |
| 1      | Elevator                   |  |  |  |  |  |
| 1      | Rudder                     |  |  |  |  |  |