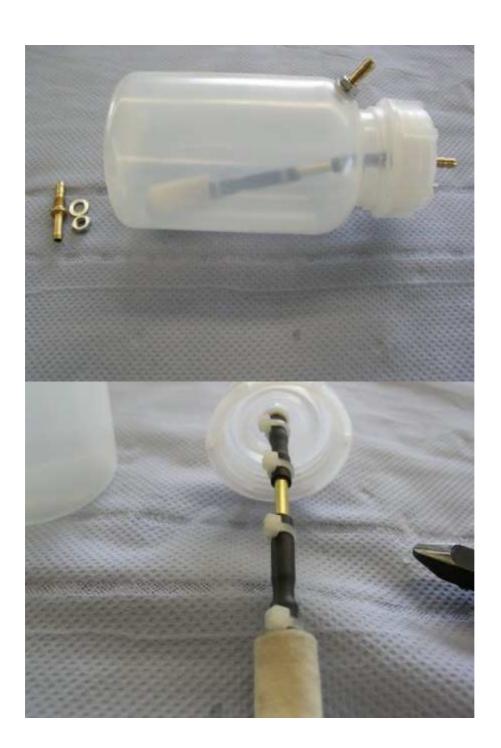

## pcs

| 1      | Fuselage                   |  |  |  |  |  |
|--------|----------------------------|--|--|--|--|--|
| 2      | Wings with ailerons        |  |  |  |  |  |
| 2      | Struts                     |  |  |  |  |  |
| 1      | Canopy                     |  |  |  |  |  |
| 1      | Motor cowling              |  |  |  |  |  |
| 1      | Motor-mount                |  |  |  |  |  |
| 1      | Spinner                    |  |  |  |  |  |
| 1      | Spinner Screw (M4 x 110mm) |  |  |  |  |  |
| 1      | Elevator                   |  |  |  |  |  |
| 1      | Rudder                     |  |  |  |  |  |
| 2 Pack | Bolts                      |  |  |  |  |  |
| 1 Pack | Hinges and rudderhorns     |  |  |  |  |  |
| 1      | Tailwheel assembly         |  |  |  |  |  |
| 1      | Landing gear               |  |  |  |  |  |
| 3      | Wheels                     |  |  |  |  |  |
| 1      | Propeller                  |  |  |  |  |  |
| 1      | Engine with Ignition       |  |  |  |  |  |
| 1      | Exhaust manifold           |  |  |  |  |  |
| 1      | Teflon tube                |  |  |  |  |  |
| 2      | Clamps                     |  |  |  |  |  |
| 1      | Muffler                    |  |  |  |  |  |
| 1      | Fuel tank 250ccm           |  |  |  |  |  |
| 1      | flexible muffler-mount     |  |  |  |  |  |
| 1      | Decals                     |  |  |  |  |  |
|        |                            |  |  |  |  |  |