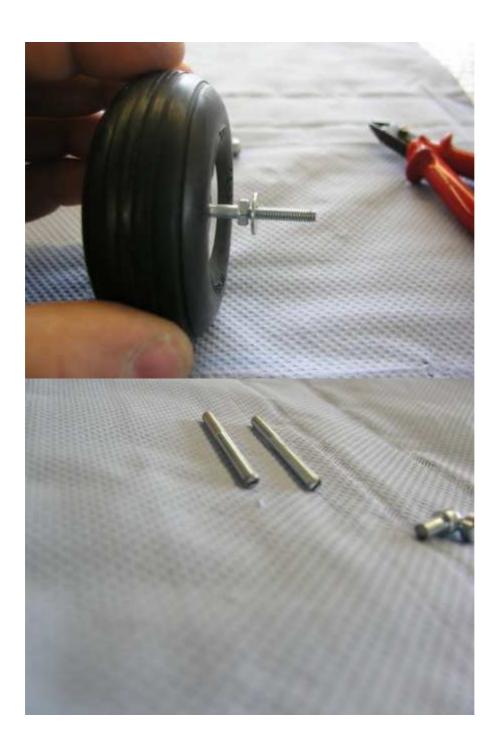

## pcs

| 1      | Fuselage                   |  |  |  |  |  |
|--------|----------------------------|--|--|--|--|--|
| 2      | Wings with ailerons        |  |  |  |  |  |
| 2      | Struts                     |  |  |  |  |  |
| 1      | Canopy                     |  |  |  |  |  |
| 1      | Motor cowling              |  |  |  |  |  |
| 1      | Motor-mount                |  |  |  |  |  |
| 1      | Spinner                    |  |  |  |  |  |
| 1      | Spinner Screw (M4 x 110mm) |  |  |  |  |  |
| 1      | Elevator                   |  |  |  |  |  |
| 1      | Rudder                     |  |  |  |  |  |
| 2 Pack | Bolts                      |  |  |  |  |  |
| 1 Pack | Hinges and rudderhorns     |  |  |  |  |  |
| 1      | Tailwheel assembly         |  |  |  |  |  |
| 1      | Landing gear               |  |  |  |  |  |
| 3      | Wheels                     |  |  |  |  |  |
| 1      | Propeller                  |  |  |  |  |  |
| 1      | Engine with Ignition       |  |  |  |  |  |
| 1      | Exhaust manifold           |  |  |  |  |  |
| 1      | Teflon tube                |  |  |  |  |  |
| 2      | Clamps                     |  |  |  |  |  |
| 1      | Muffler                    |  |  |  |  |  |
| 1      | Fuel tank 250ccm           |  |  |  |  |  |
| 1      | flexible muffler-mount     |  |  |  |  |  |
| 1      | Decals                     |  |  |  |  |  |
|        |                            |  |  |  |  |  |