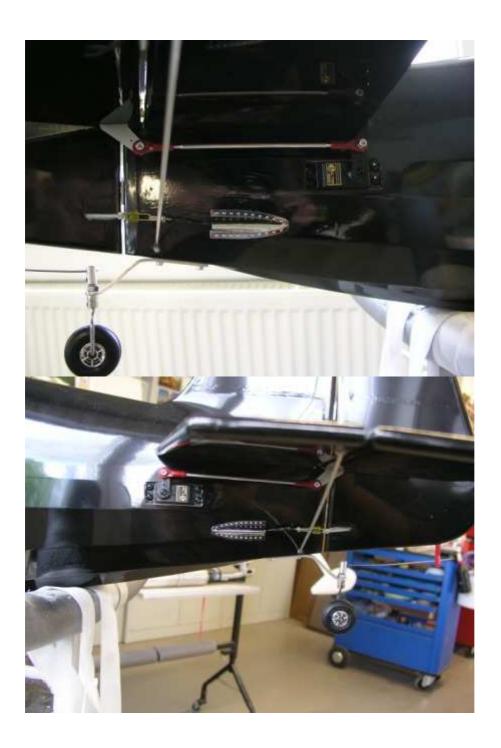

## Packing list "Challenger II"

Jan 06

## pcs

| 1      | Fuselage                   |  |  |  |  |  |
|--------|----------------------------|--|--|--|--|--|
| 2      | Wings with ailerons        |  |  |  |  |  |
| 2      | Struts                     |  |  |  |  |  |
| 1      | Canopy                     |  |  |  |  |  |
| 1      | Motor cowling              |  |  |  |  |  |
| 1      | Motor-mount                |  |  |  |  |  |
| 1      | Spinner                    |  |  |  |  |  |
| 1      | Spinner Screw (M4 x 110mm) |  |  |  |  |  |
| 1      | Elevator                   |  |  |  |  |  |
| 1      | Rudder                     |  |  |  |  |