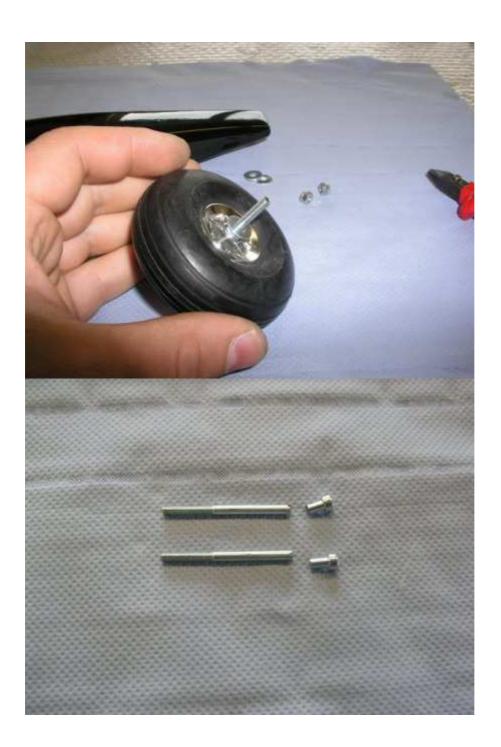

## pcs

| 1      | Fuselage                   |  |  |  |  |  |
|--------|----------------------------|--|--|--|--|--|
| 2      | Wings with ailerons        |  |  |  |  |  |
| 2      | Struts                     |  |  |  |  |  |
| 1      | Canopy                     |  |  |  |  |  |
| 1      | Motor cowling              |  |  |  |  |  |
| 1      | Motor-mount                |  |  |  |  |  |
| 1      | Spinner                    |  |  |  |  |  |
| 1      | Spinner Screw (M4 x 110mm) |  |  |  |  |  |
| 1      | Elevator                   |  |  |  |  |  |
| 1      | Rudder                     |  |  |  |  |  |
| 2 Pack | Bolts                      |  |  |  |  |  |
| 1 Pack | Hinges and rudderhorns     |  |  |  |  |  |
| 1      | Tailwheel assembly         |  |  |  |  |  |
| 1      | Landing gear               |  |  |  |  |  |
| 3      | Wheels                     |  |  |  |  |  |
| 1      | Propeller                  |  |  |  |  |  |
| 1      | Engine with Ignition       |  |  |  |  |  |
| 1      | Exhaust manifold           |  |  |  |  |  |
| 1      | Teflon tube                |  |  |  |  |  |
| 2      | Clamps                     |  |  |  |  |  |
| 1      | Muffler                    |  |  |  |  |  |
| 1      | Fuel tank 250ccm           |  |  |  |  |  |
| 1      | flexible muffler-mount     |  |  |  |  |  |
| 1      | Decals                     |  |  |  |  |  |
|        |                            |  |  |  |  |  |