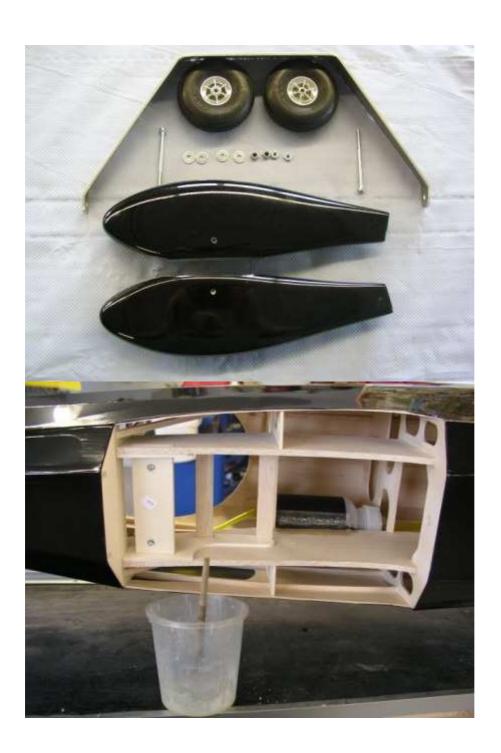

## pcs

| 1      | Fuselage                   |  |  |  |  |  |
|--------|----------------------------|--|--|--|--|--|
| 2      | Wings with ailerons        |  |  |  |  |  |
| 2      | Struts                     |  |  |  |  |  |
| 1      | Canopy                     |  |  |  |  |  |
| 1      | Motor cowling              |  |  |  |  |  |
| 1      | Motor-mount                |  |  |  |  |  |
| 1      | Spinner                    |  |  |  |  |  |
| 1      | Spinner Screw (M4 x 110mm) |  |  |  |  |  |
| 1      | Elevator                   |  |  |  |  |  |
| 1      | Rudder                     |  |  |  |  |  |
| 2 Pack | Bolts                      |  |  |  |  |  |
| 1 Pack | Hinges and rudderhorns     |  |  |  |  |  |
| 1      | Tailwheel assembly         |  |  |  |  |  |
| 1      | Landing gear               |  |  |  |  |  |
| 3      | Wheels                     |  |  |  |  |  |
| 1      | Propeller                  |  |  |  |  |  |
| 1      | Engine with Ignition       |  |  |  |  |  |
| 1      | Exhaust manifold           |  |  |  |  |  |
| 1      | Teflon tube                |  |  |  |  |  |
| 2      | Clamps                     |  |  |  |  |  |
| 1      | Muffler                    |  |  |  |  |  |
| 1      | Fuel tank 250ccm           |  |  |  |  |  |
| 1      | flexible muffler-mount     |  |  |  |  |  |
| 1      | Decals                     |  |  |  |  |  |
|        |                            |  |  |  |  |  |