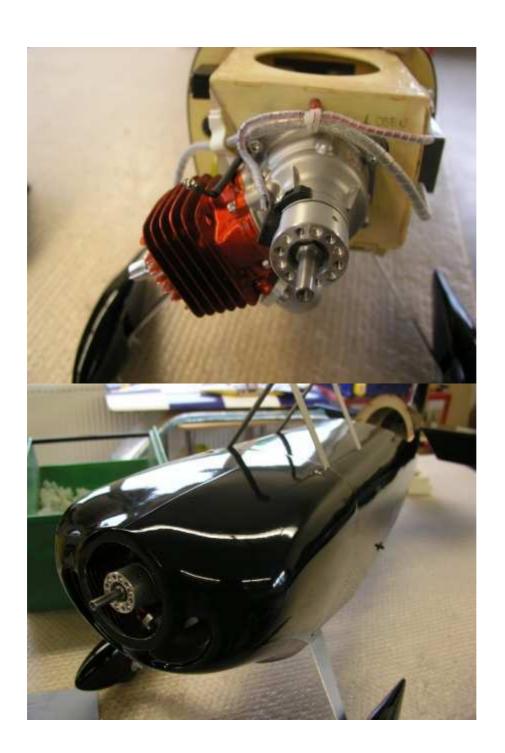

## pcs

| 1      | Fuselage                   |  |  |  |  |  |
|--------|----------------------------|--|--|--|--|--|
| 2      | Wings with ailerons        |  |  |  |  |  |
| 2      | Struts                     |  |  |  |  |  |
| 1      | Canopy                     |  |  |  |  |  |
| 1      | Motor cowling              |  |  |  |  |  |
| 1      | Motor-mount                |  |  |  |  |  |
| 1      | Spinner                    |  |  |  |  |  |
| 1      | Spinner Screw (M4 x 110mm) |  |  |  |  |  |
| 1      | Elevator                   |  |  |  |  |  |
| 1      | Rudder                     |  |  |  |  |  |
| 2 Pack | Bolts                      |  |  |  |  |  |
| 1 Pack | Hinges and rudderhorns     |  |  |  |  |  |
| 1      | Tailwheel assembly         |  |  |  |  |  |
| 1      | Landing gear               |  |  |  |  |  |
| 3      | Wheels                     |  |  |  |  |  |
| 1      | Propeller                  |  |  |  |  |  |
| 1      | Engine with Ignition       |  |  |  |  |  |
| 1      | Exhaust manifold           |  |  |  |  |  |
| 1      | Teflon tube                |  |  |  |  |  |
| 2      | Clamps                     |  |  |  |  |  |
| 1      | Muffler                    |  |  |  |  |  |
| 1      | Fuel tank 250ccm           |  |  |  |  |  |
| 1      | flexible muffler-mount     |  |  |  |  |  |
| 1      | Decals                     |  |  |  |  |  |
|        |                            |  |  |  |  |  |