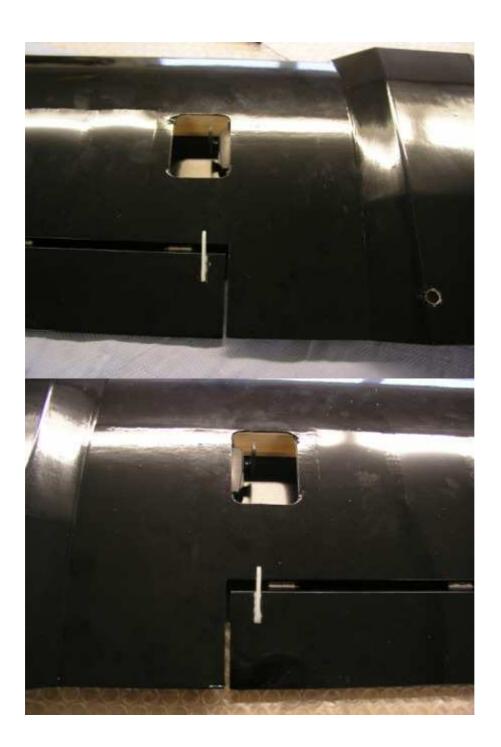

## Packing list "Challenger II"

Jan 06

## pcs

| 1      | Fuselage                   |  |  |  |  |  |
|--------|----------------------------|--|--|--|--|--|
| 2      | Wings with ailerons        |  |  |  |  |  |
| 2      | Struts                     |  |  |  |  |  |
| 1      | Canopy                     |  |  |  |  |  |
| 1      | Motor cowling              |  |  |  |  |  |
| 1      | Motor-mount                |  |  |  |  |  |
| 1      | Spinner                    |  |  |  |  |  |
| 1      | Spinner Screw (M4 x 110mm) |  |  |  |  |  |
| 1      | Elevator                   |  |  |  |  |  |
| 1      | Rudder                     |  |  |  |  |  |
| 2 Pack | B