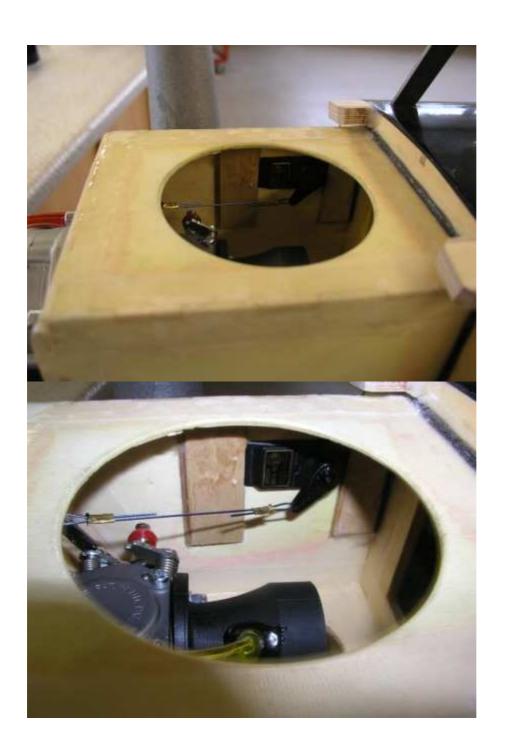

## pcs

| 1      | Fuselage                   |  |  |  |  |  |
|--------|----------------------------|--|--|--|--|--|
| 2      | Wings with ailerons        |  |  |  |  |  |
| 2      | Struts                     |  |  |  |  |  |
| 1      | Canopy                     |  |  |  |  |  |
| 1      | Motor cowling              |  |  |  |  |  |
| 1      | Motor-mount                |  |  |  |  |  |
| 1      | Spinner                    |  |  |  |  |  |
| 1      | Spinner Screw (M4 x 110mm) |  |  |  |  |  |
| 1      | Elevator                   |  |  |  |  |  |
| 1      | Rudder                     |  |  |  |  |  |
| 2 Pack | Bolts                      |  |  |  |  |  |
| 1 Pack | Hinges and rudderhorns     |  |  |  |  |  |
| 1      | Tailwheel assembly         |  |  |  |  |  |
| 1      | Landing gear               |  |  |  |  |  |
| 3      | Wheels                     |  |  |  |  |  |
| 1      | Propeller                  |  |  |  |  |  |
| 1      | Engine with Ignition       |  |  |  |  |  |
| 1      | Exhaust manifold           |  |  |  |  |  |
| 1      | Teflon tube                |  |  |  |  |  |
| 2      | Clamps                     |  |  |  |  |  |
| 1      | Muffler                    |  |  |  |  |  |
| 1      | Fuel tank 250ccm           |  |  |  |  |  |
| 1      | flexible muffler-mount     |  |  |  |  |  |
| 1      | Decals                     |  |  |  |  |  |
|        |                            |  |  |  |  |  |