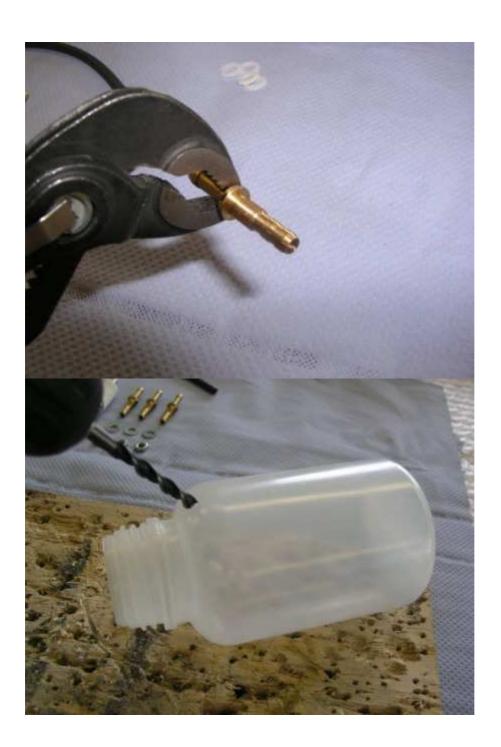

## pcs

| 1      | Fuselage                   |  |  |  |  |  |
|--------|----------------------------|--|--|--|--|--|
| 2      | Wings with ailerons        |  |  |  |  |  |
| 2      | Struts                     |  |  |  |  |  |
| 1      | Canopy                     |  |  |  |  |  |
| 1      | Motor cowling              |  |  |  |  |  |
| 1      | Motor-mount                |  |  |  |  |  |
| 1      | Spinner                    |  |  |  |  |  |
| 1      | Spinner Screw (M4 x 110mm) |  |  |  |  |  |
| 1      | Elevator                   |  |  |  |  |  |
| 1      | Rudder                     |  |  |  |  |  |
| 2 Pack | Bolts                      |  |  |  |  |  |
| 1 Pack | Hinges and rudderhorns     |  |  |  |  |  |
| 1      | Tailwheel assembly         |  |  |  |  |  |
| 1      | Landing gear               |  |  |  |  |  |
| 3      | Wheels                     |  |  |  |  |  |
| 1      | Propeller                  |  |  |  |  |  |
| 1      | Engine with Ignition       |  |  |  |  |  |
| 1      | Exhaust manifold           |  |  |  |  |  |
| 1      | Teflon tube                |  |  |  |  |  |
| 2      | Clamps                     |  |  |  |  |  |
| 1      | Muffler                    |  |  |  |  |  |
| 1      | Fuel tank 250ccm           |  |  |  |  |  |
| 1      | flexible muffler-mount     |  |  |  |  |  |
| 1      | Decals                     |  |  |  |  |  |
|        |                            |  |  |  |  |  |