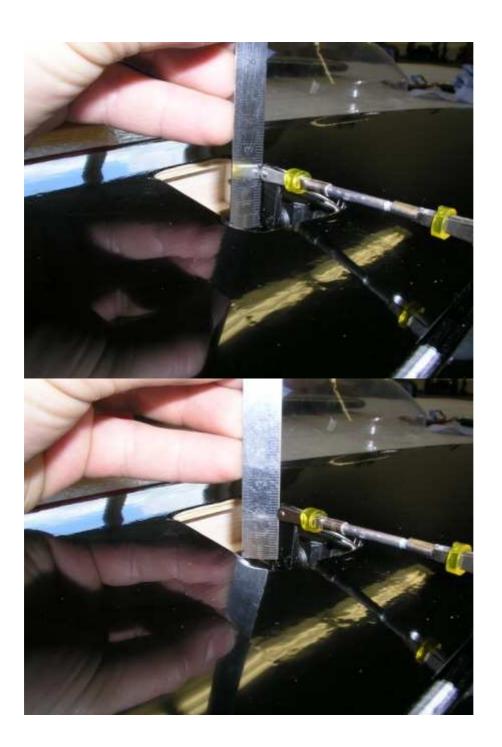

## Packing list "Challenger II"

Jan 06

## pcs

| 1      | Fuselage                   |  |  |  |  |  |
|--------|----------------------------|--|--|--|--|--|
| 2      | Wings with ailerons        |  |  |  |  |  |
| 2      | Struts                     |  |  |  |  |  |
| 1      | Canopy                     |  |  |  |  |  |
| 1      | Motor cowling              |  |  |  |  |  |
| 1      | Motor-mount                |  |  |  |  |  |
| 1      | Spinner                    |  |  |  |  |  |
| 1      | Spinner Screw (M4 x 110mm) |  |  |  |  |  |
| 1      | Elevator                   |  |  |  |  |  |
| 1      | Rudder                     |  |  |  |  |  |
| 2 Pack