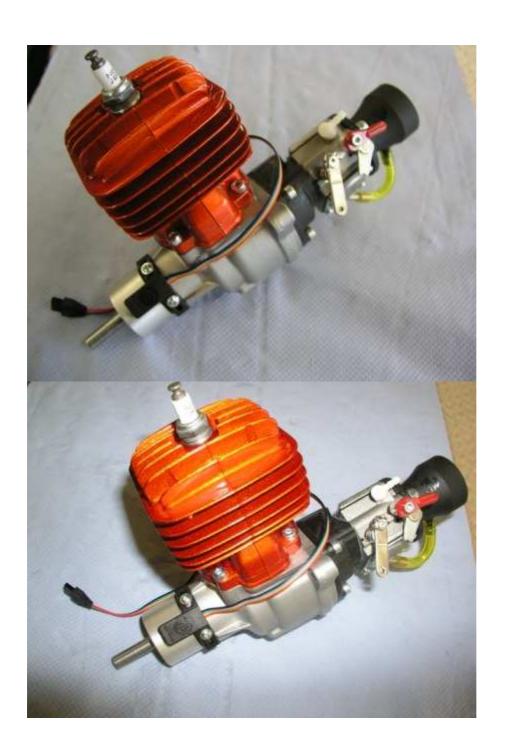

## pcs

| 1      | Fuselage                   |  |  |  |  |  |
|--------|----------------------------|--|--|--|--|--|
| 2      | Wings with ailerons        |  |  |  |  |  |
| 2      | Struts                     |  |  |  |  |  |
| 1      | Canopy                     |  |  |  |  |  |
| 1      | Motor cowling              |  |  |  |  |  |
| 1      | Motor-mount                |  |  |  |  |  |
| 1      | Spinner                    |  |  |  |  |  |
| 1      | Spinner Screw (M4 x 110mm) |  |  |  |  |  |
| 1      | Elevator                   |  |  |  |  |  |
| 1      | Rudder                     |  |  |  |  |  |
| 2 Pack | Bolts                      |  |  |  |  |  |
| 1 Pack | Hinges and rudderhorns     |  |  |  |  |  |
| 1      | Tailwheel assembly         |  |  |  |  |  |
| 1      | Landing gear               |  |  |  |  |  |
| 3      | Wheels                     |  |  |  |  |  |
| 1      | Propeller                  |  |  |  |  |  |
| 1      | Engine with Ignition       |  |  |  |  |  |
| 1      | Exhaust manifold           |  |  |  |  |  |
| 1      | Teflon tube                |  |  |  |  |  |
| 2      | Clamps                     |  |  |  |  |  |
| 1      | Muffler                    |  |  |  |  |  |
| 1      | Fuel tank 250ccm           |  |  |  |  |  |
| 1      | flexible muffler-mount     |  |  |  |  |  |
| 1      | Decals                     |  |  |  |  |  |
|        |                            |  |  |  |  |  |