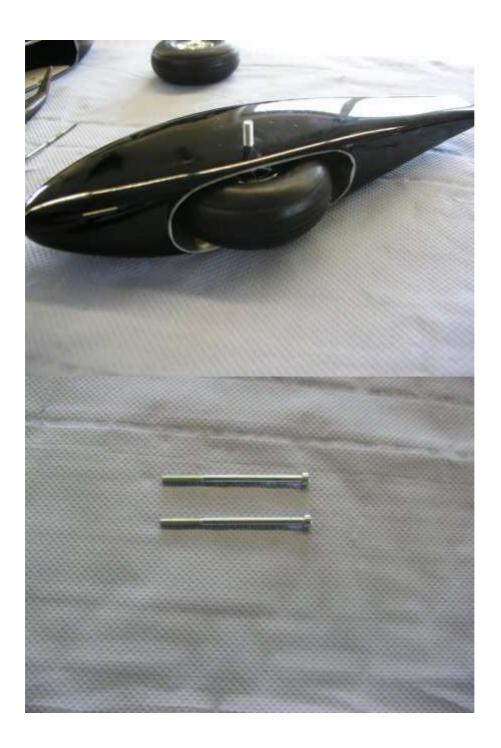

## pcs

| 1      | Fuselage                   |  |  |  |  |  |
|--------|----------------------------|--|--|--|--|--|
| 2      | Wings with ailerons        |  |  |  |  |  |
| 2      | Struts                     |  |  |  |  |  |
| 1      | Canopy                     |  |  |  |  |  |
| 1      | Motor cowling              |  |  |  |  |  |
| 1      | Motor-mount                |  |  |  |  |  |
| 1      | Spinner                    |  |  |  |  |  |
| 1      | Spinner Screw (M4 x 110mm) |  |  |  |  |  |
| 1      | Elevator                   |  |  |  |  |  |
| 1      | Rudder                     |  |  |  |  |  |
| 2 Pack | Bolts                      |  |  |  |  |  |
| 1 Pack | Hinges and rudderhorns     |  |  |  |  |  |
| 1      | Tailwheel assembly         |  |  |  |  |  |
| 1      | Landing gear               |  |  |  |  |  |
| 3      | Wheels                     |  |  |  |  |  |
| 1      | Propeller                  |  |  |  |  |  |
| 1      | Engine with Ignition       |  |  |  |  |  |
| 1      | Exhaust manifold           |  |  |  |  |  |
| 1      | Teflon tube                |  |  |  |  |  |
| 2      | Clamps                     |  |  |  |  |  |
| 1      | Muffler                    |  |  |  |  |  |
| 1      | Fuel tank 250ccm           |  |  |  |  |  |
| 1      | flexible muffler-mount     |  |  |  |  |  |
| 1      | Decals                     |  |  |  |  |  |
|        |                            |  |  |  |  |  |