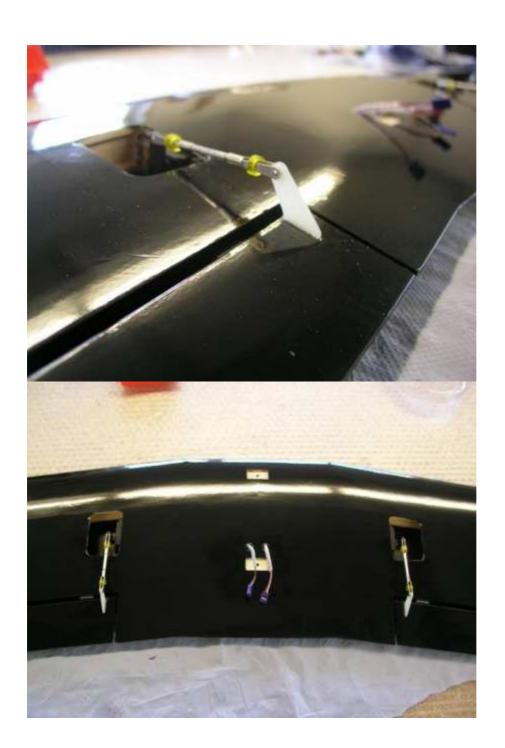

## Packing list "Challenger II"

Jan 06

## pcs

| 1      | Fuselage                   |  |  |  |  |  |
|--------|----------------------------|--|--|--|--|--|
| 2      | Wings with ailerons        |  |  |  |  |  |
| 2      | Struts                     |  |  |  |  |  |
| 1      | Canopy                     |  |  |  |  |  |
| 1      | Motor cowling              |  |  |  |  |  |
| 1      | Motor-mount                |  |  |  |  |  |
| 1      | Spinner                    |  |  |  |  |  |
| 1      | Spinner Screw (M4 x 110mm) |  |  |  |  |  |
| 1      | Elevator                   |  |  |  |  |  |
| 1      | Rudder                     |  |  |  |  |  |
| 2 Pack |