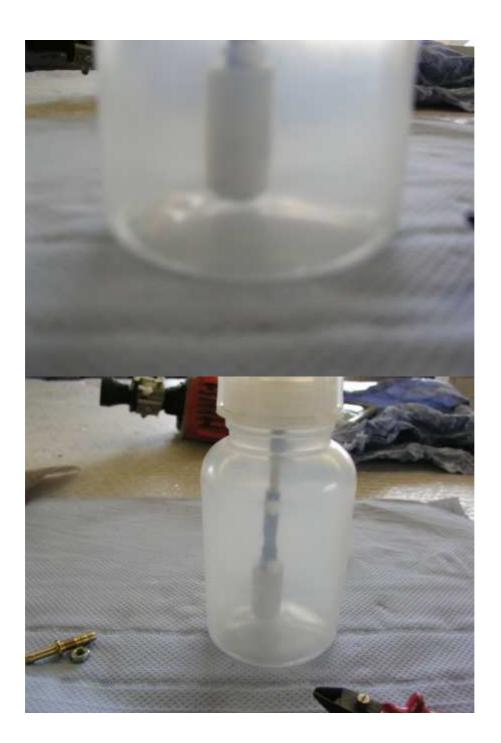

## pcs

| 1      | Fuselage                   |  |  |  |  |  |
|--------|----------------------------|--|--|--|--|--|
| 2      | Wings with ailerons        |  |  |  |  |  |
| 2      | Struts                     |  |  |  |  |  |
| 1      | Canopy                     |  |  |  |  |  |
| 1      | Motor cowling              |  |  |  |  |  |
| 1      | Motor-mount                |  |  |  |  |  |
| 1      | Spinner                    |  |  |  |  |  |
| 1      | Spinner Screw (M4 x 110mm) |  |  |  |  |  |
| 1      | Elevator                   |  |  |  |  |  |
| 1      | Rudder                     |  |  |  |  |  |
| 2 Pack | Bolts                      |  |  |  |  |  |
| 1 Pack | Hinges and rudderhorns     |  |  |  |  |  |
| 1      | Tailwheel assembly         |  |  |  |  |  |
| 1      | Landing gear               |  |  |  |  |  |
| 3      | Wheels                     |  |  |  |  |  |
| 1      | Propeller                  |  |  |  |  |  |
| 1      | Engine with Ignition       |  |  |  |  |  |
| 1      | Exhaust manifold           |  |  |  |  |  |
| 1      | Teflon tube                |  |  |  |  |  |
| 2      | Clamps                     |  |  |  |  |  |
| 1      | Muffler                    |  |  |  |  |  |
| 1      | Fuel tank 250ccm           |  |  |  |  |  |
| 1      | flexible muffler-mount     |  |  |  |  |  |
| 1      | Decals                     |  |  |  |  |  |
|        |                            |  |  |  |  |  |